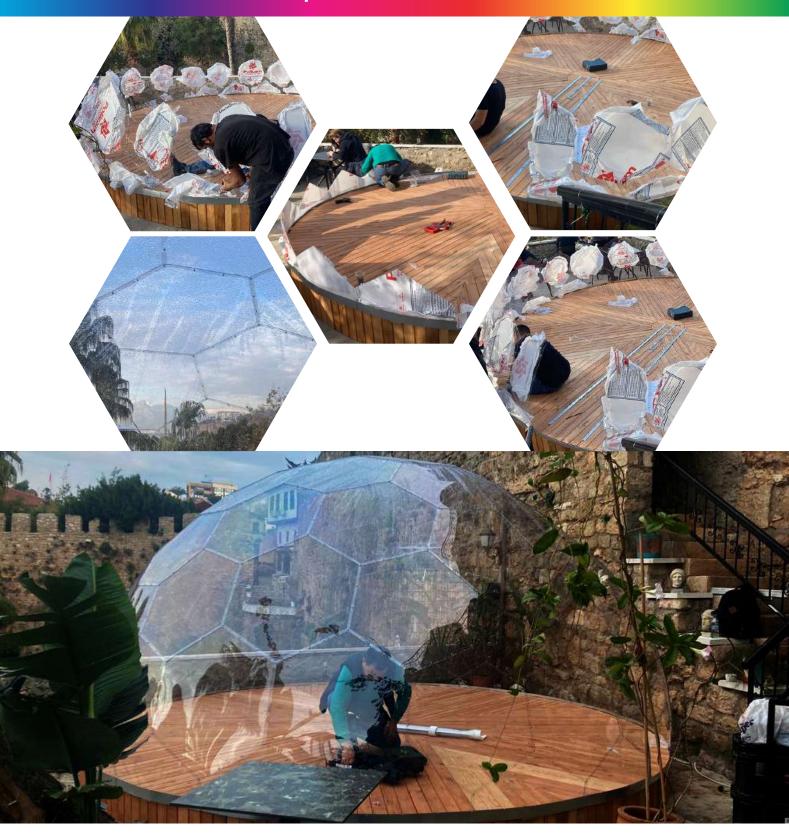

#### FANUS DOME SETUP

www.seatupdome.com

The installation of the Fanus Dome requires two people and takes about 5-7 hours. It is easy to install.

A 3m high ladder is needed during assembly and disassembly. You can keep the panels and rebuild them in the future.

# FANUS DOME SPECIAL FLOOR

www.seatupdome.com

The wooden floor is the floor panel that can remove the steps and moisture at the installation site.

Wooden base can be made in any size and shape.

Different materials are used for you to choose from.