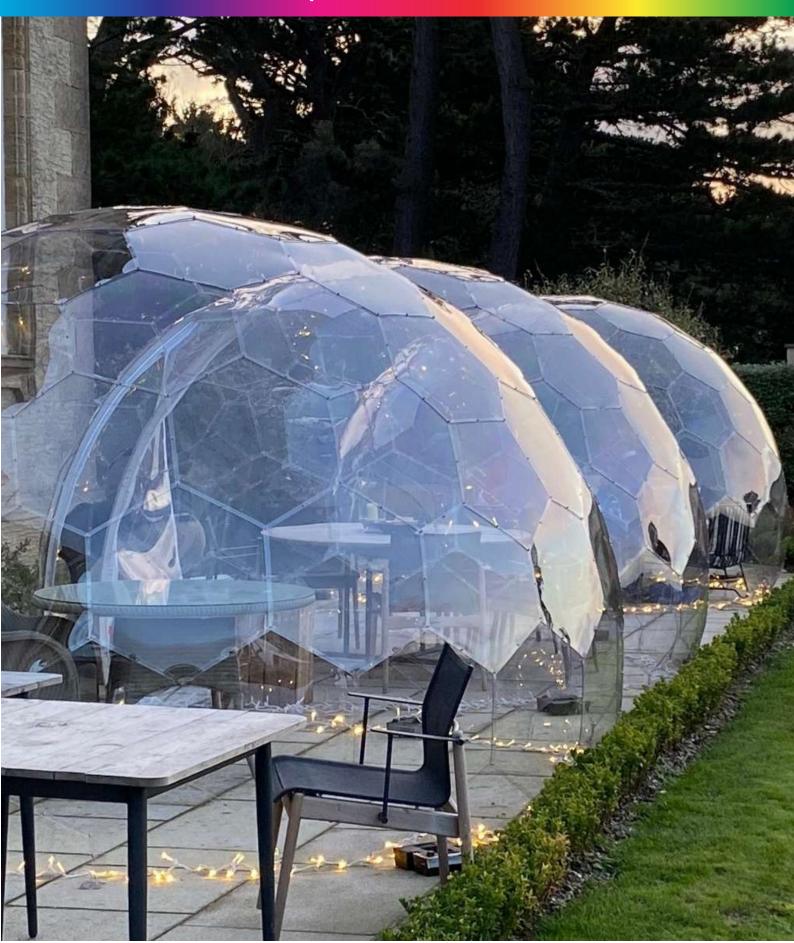

#### FANUS DOME WHY ?

www.seatupdome.com

FANUS DOME is a crystal clear dome that blends perfectly with the surroundings. The pocket you're not a maker of transparent hexagonal solid polycarbonate plates with 4 mm stainless screws made of material used in phones.

#### FANUS DOME USAGE AREAS

www.seatupdome.com

Some of the many uses are:

Restaurant / Cafe
For wedding guests (providing social distancing)
In the conservatory / on the veranda
playground for children
Pool
Garden gym / Yoga studio
outdoor photo studio
Camp Houses
Event place