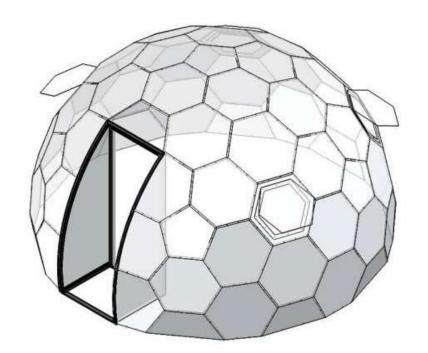

# FANUS DOME PROPERTIES SEATUPDOME

www.seatupdome.com

Transparent hexagonal plates are unbreakable and waterproof. They are resistant to sunlight.

Our product can be used in 4 seasons. There is one window in our product.

The number of windows can be increased upon request. There is one door in our product.

A stove can be used to warm up in cold weather. Stove chimney can be made upon request.

Formation of Fanus Dome: Ready-to-install hexagonal polycarbonate panels.