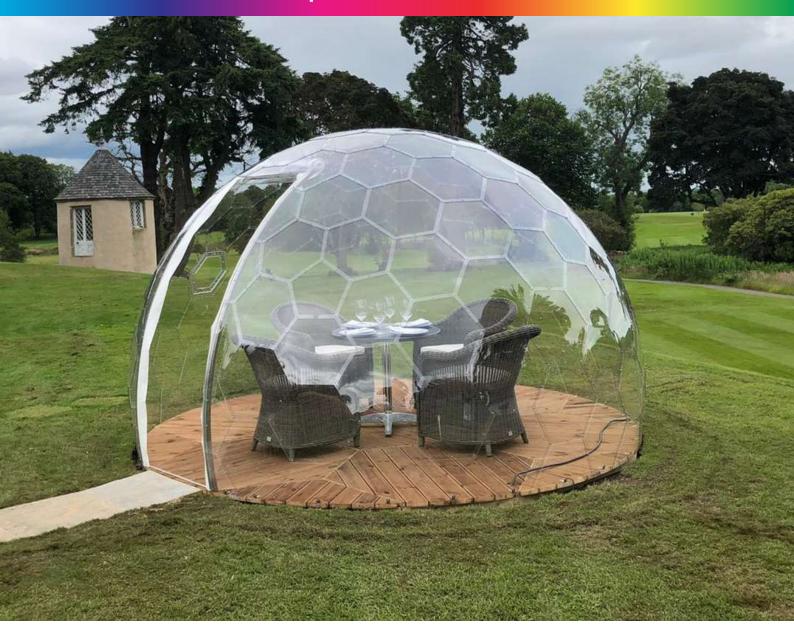

#### FANUS DOME WHY ?

www.seatupdome.com

FANUS DOME is a crystal clear dome that blends perfectly with the surroundings. The pocket you're not a maker of transparent hexagonal solid polycarbonate plates with 4 mm stainless screws made of material used in phones.

#### FANUS DOME USAGE AREAS

www.seatupdome.com

Some of the many uses are:

Restaurant / Cafe
For wedding guests (providing social distancing)
In the conservatory / on the veranda
playground for children
Pool
Garden gym / Yoga studio
outdoor photo studio
Camp Houses
Event place

# FANUS DOME PROPERTIES SEATUPDOME

www.seatupdome.com

Transparent hexagonal plates are unbreakable and waterproof. They are resistant to sunlight.

Our product can be used in 4 seasons. There is one window in our product.