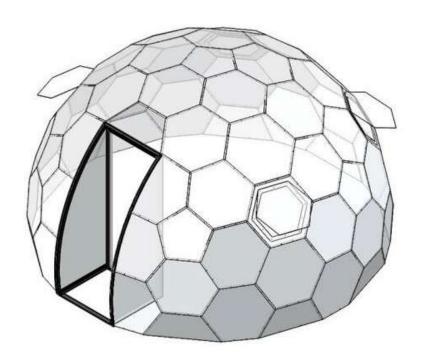

#### FANUS DOME WHY ?

www.seatupdome.com

FANUS DOME is a crystal clear dome that blends perfectly with the surroundings. The pocket you're not a maker of transparent hexagonal solid polycarbonate plates with 4 mm stainless screws made of material used in phones.

It has a honeycomb structure to which it is attached.

It is completely transparent, UV protected, unframed.

Strong enough to be used as a permanent structure, but during assembly It is easy enough to be disassembled or moved.

# FANUS DOME PROPERTIES SEATUPDOME

www.seatupdome.com

Transparent hexagonal plates are unbreakable and waterproof. They are resistant to sunlight.

Our product can be used in 4 seasons. There is one window in our product.

The number of windows can be increased upon request. There is one door in our product.

A stove can be used to warm up in cold weather. Stove chimney can be made upon request.

Formation of Fanus Dome: Ready-to-install hexagonal polycarbonate panels.