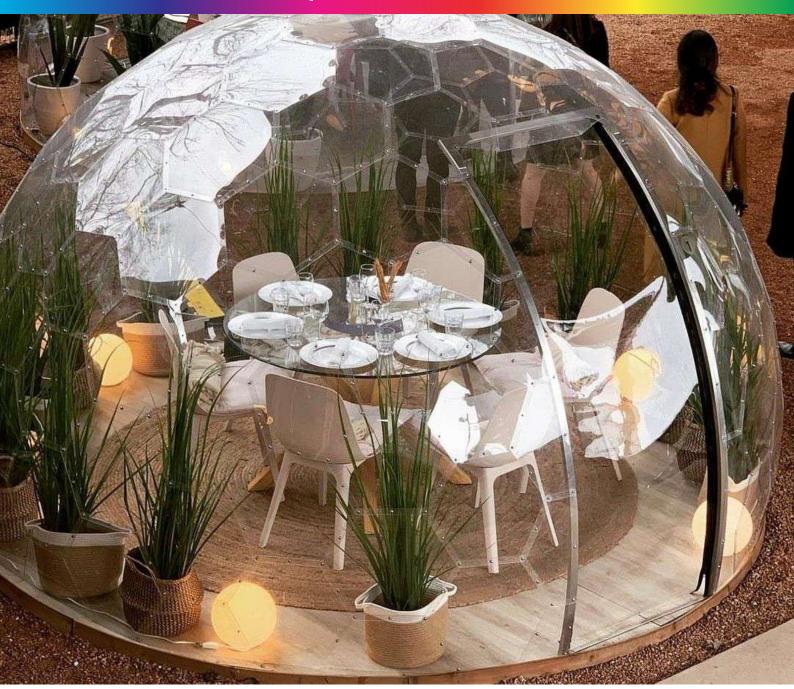

#### FANUS DOME WHY ?

www.seatupdome.com

FANUS DOME is a crystal clear dome that blends perfectly with the surroundings. The pocket you're not a maker of transparent hexagonal solid polycarbonate plates with 4 mm stainless screws made of material used in phones.

#### FANUS DOME USAGE AREAS

www.seatupdome.com

Some of the many uses are:

Restaurant / Cafe
For wedding guests (providing social distancing)
In the conservatory / on the veranda
playground for children
Pool
Garden gym / Yoga studio
outdoor photo studio
Camp Houses
Event place

# FANUS DOME PROPERTIES SEATUPDOME

www.seatupdome.com

Transparent hexagonal plates are unbreakable and waterproof. They are resistant to sunlight.

Our product can be used in 4 seasons. There is one window in our product.