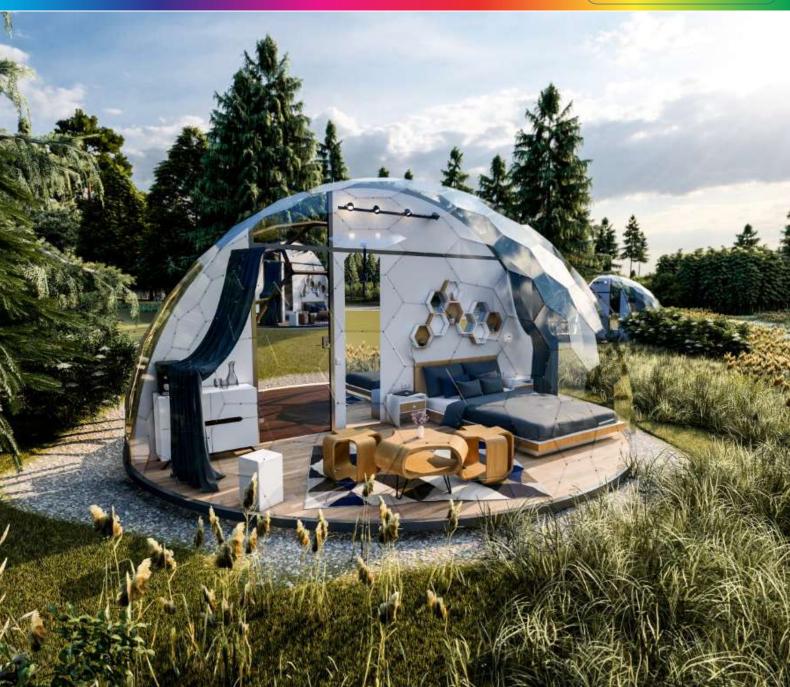

#### FANUS DOME USAGE AREAS

www.seatupdome.com

Some of the many uses are:

Restaurant / Cafe
For wedding guests (providing social distancing)
In the conservatory / on the veranda
playground for children
Pool
Garden gym / Yoga studio
outdoor photo studio
Camp Houses
Event place

# FANUS DOME PROPERTIES SEATUPDOME

www.seatupdome.com

Transparent hexagonal plates are unbreakable and waterproof. They are resistant to sunlight.

Our product can be used in 4 seasons. There is one window in our product.