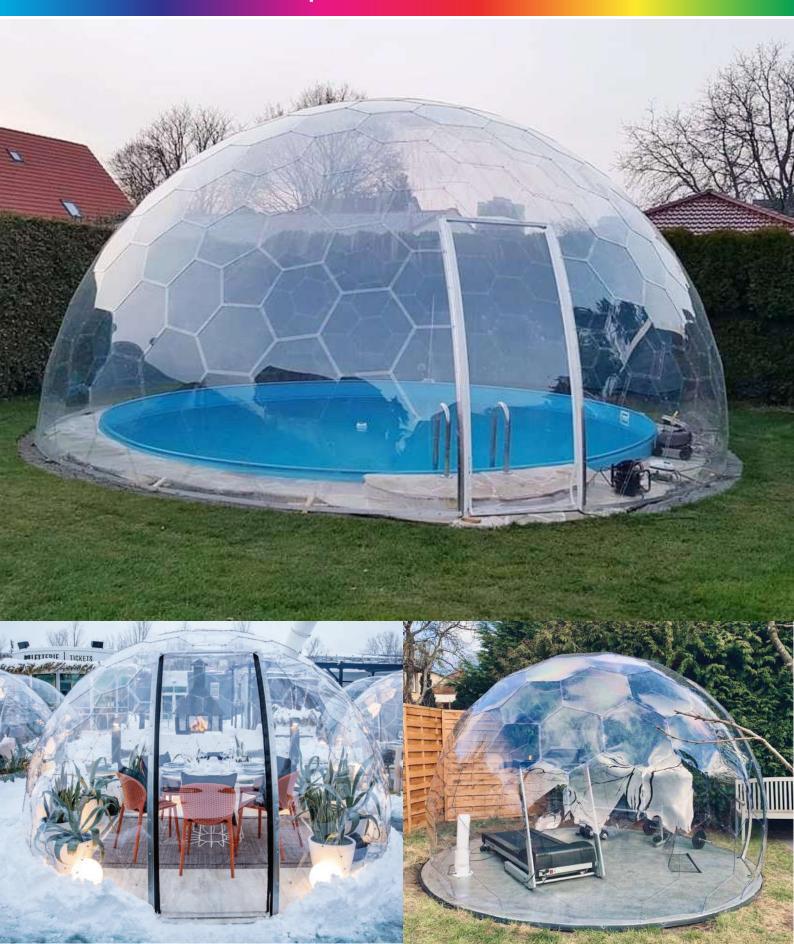

#### FANUS DOME WHY ?

www.seatupdome.com

FANUS DOME is a crystal clear dome that blends perfectly with the surroundings. The pocket you're not a maker of transparent hexagonal solid polycarbonate plates with 4 mm stainless screws made of material used in phones.

It has a honeycomb structure to which it is attached.

It is completely transparent, UV protected, unframed.

Strong enough to be used as a permanent structure, but during assembly It is easy enough to be disassembled or moved.

It is an excellent product in terms of resistance to weather conditions.

#### FANUS DOME USAGE AREAS

www.seatupdome.com

Some of the many uses are:

Restaurant / Cafe
For wedding guests (providing social distancing)
In the conservatory / on the veranda
playground for children
Pool
Garden gym / Yoga studio
outdoor photo studio
Camp Houses
Event place