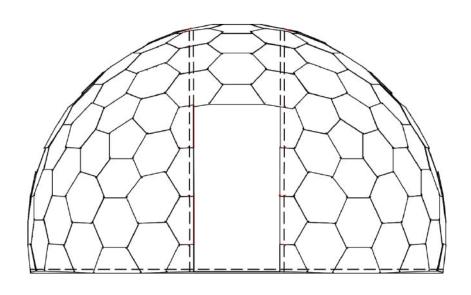

# FANUS DOME PROPERTIES SEATUPDOME

www.seatupdome.com

Transparent hexagonal plates are unbreakable and waterproof. They are resistant to sunlight.

Our product can be used in 4 seasons. There is one window in our product.

The number of windows can be increased upon request. There is one door in our product.

A stove can be used to warm up in cold weather. Stove chimney can be made upon request.

Formation of Fanus Dome: Ready-to-install hexagonal polycarbonate panels.