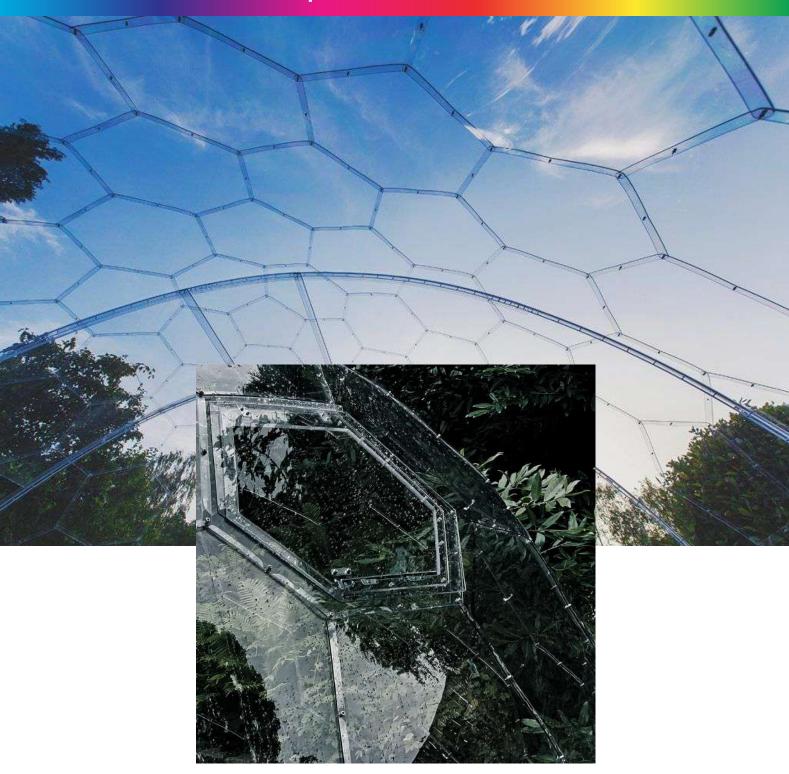

#### FANUS DOME WHY ?

www.seatupdome.com

FANUS DOME is a crystal clear dome that blends perfectly with the surroundings. The pocket you're not a maker of transparent hexagonal solid polycarbonate plates with 4 mm stainless screws made of material used in phones.

It has a honeycomb structure to which it is attached.

It is completely transparent, UV protected, unframed.

Strong enough to be used as a permanent structure, but during assembly It is easy enough to be disassembled or moved.

# FANUS DOME PROPERTIES SEATUPDOME

www.seatupdome.com

Transparent hexagonal plates are unbreakable and waterproof. They are resistant to sunlight.

Our product can be used in 4 seasons. There is one window in our product.

# FANUS DOME WINDOWS

SEATUPDOME

www.seatupdome.com

We design and present our hexagonal shaped windows in a way that does not spoil the elegance.

Our windows are calculated and designed specifically for each design.