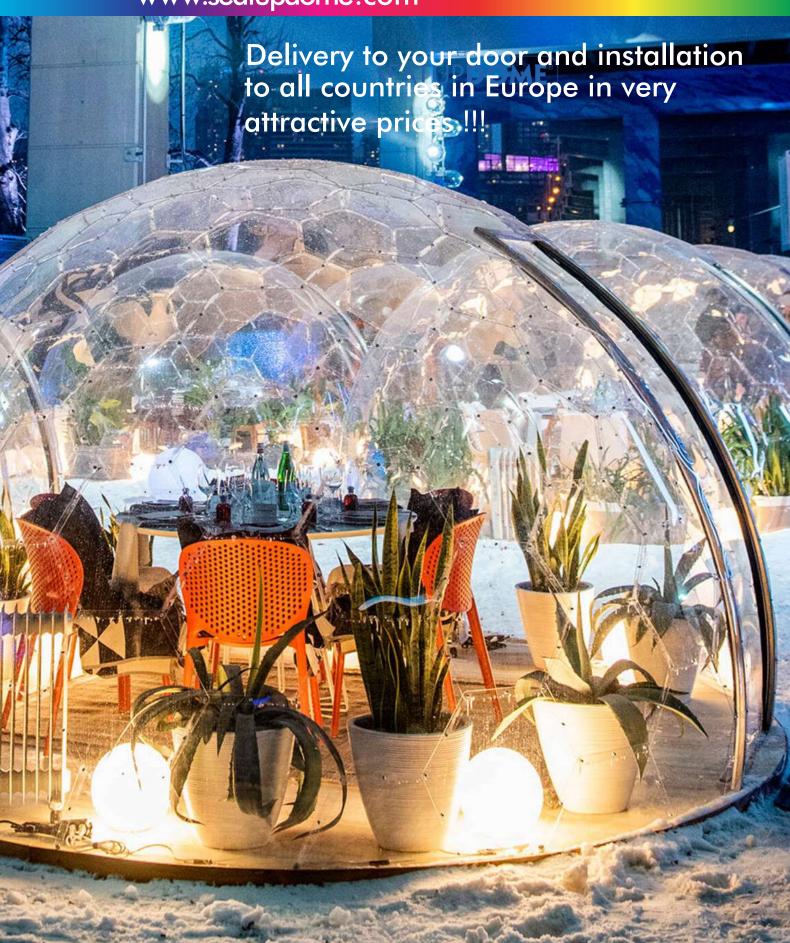

#### FANUS DOME WHY ?

www.seatupdome.com

FANUS DOME is a crystal clear dome that blends perfectly with the surroundings. The pocket you're not a maker of transparent hexagonal solid polycarbonate plates with 4 mm stainless screws made of material used in phones.

#### FANUS DOME USAGE AREAS

www.seatupdome.com

Some of the many uses are:

Restaurant / Cafe
For wedding guests (providing social distancing)
In the conservatory / on the veranda
playground for children
Pool
Garden gym / Yoga studio
outdoor photo studio
Camp Houses
Event place

# FANUS DOME PROPERTIES SEATUPDOME

www.seatupdome.com

Transparent hexagonal plates are unbreakable and waterproof. They are resistant to sunlight.

Our product can be used in 4 seasons. There is one window in our product.