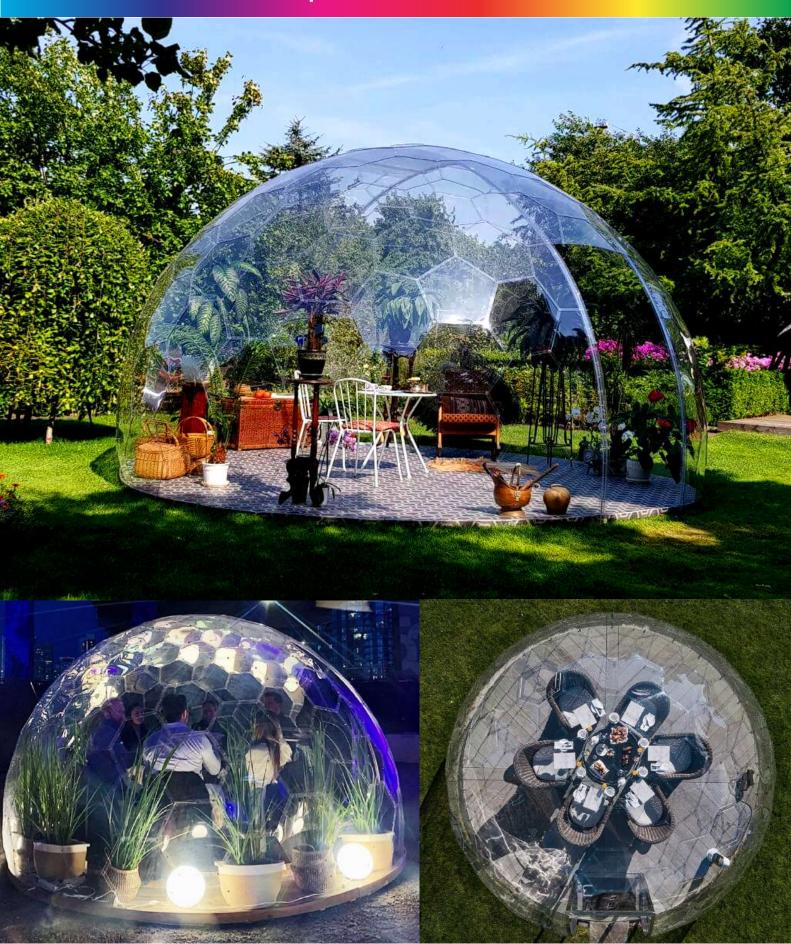

#### FANUS DOME USAGE AREAS

www.seatupdome.com

Some of the many uses are:

Restaurant / Cafe
For wedding guests (providing social distancing)
In the conservatory / on the veranda
playground for children
Pool
Garden gym / Yoga studio
outdoor photo studio
Camp Houses
Event place

# FANUS DOME PROPERTIES SEATUPDOME

www.seatupdome.com

Transparent hexagonal plates are unbreakable and waterproof. They are resistant to sunlight.

Our product can be used in 4 seasons. There is one window in our product.

# FANUS DOME WINDOWS

SEATUPDOME

www.seatupdome.com

We design and present our hexagonal shaped windows in a way that does not spoil the elegance.

Our windows are calculated and designed specifically for each design.