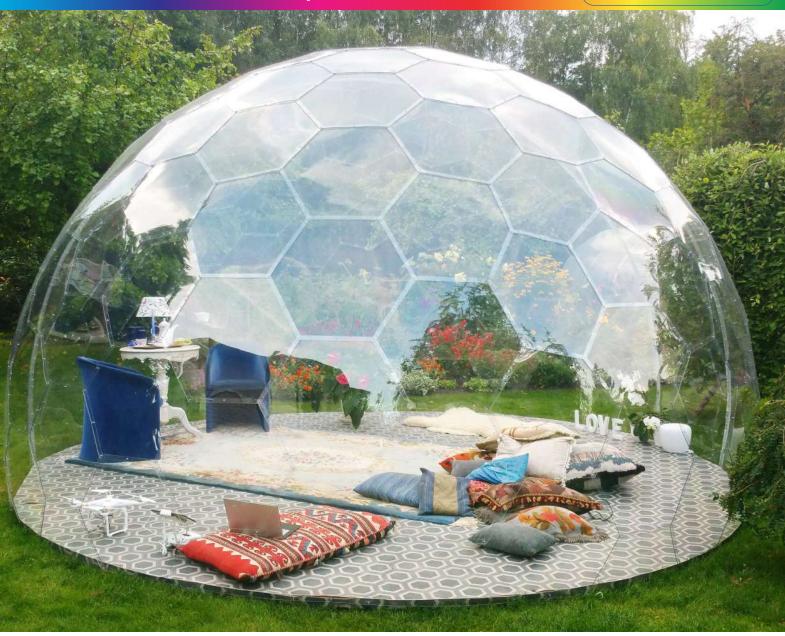

#### FANUS DOME WHY ?

www.seatupdome.com

FANUS DOME is a crystal clear dome that blends perfectly with the surroundings. The pocket you're not a maker of transparent hexagonal solid polycarbonate plates with 4 mm stainless screws made of material used in phones.

#### FANUS DOME USAGE AREAS

www.seatupdome.com

Some of the many uses are:

Restaurant / Cafe
For wedding guests (providing social distancing)
In the conservatory / on the veranda
playground for children
Pool
Garden gym / Yoga studio
outdoor photo studio
Camp Houses
Event place

# FANUS DOME PROPERTIES SEATUPDOME

www.seatupdome.com

Transparent hexagonal plates are unbreakable and waterproof. They are resistant to sunlight.

Our product can be used in 4 seasons. There is one window in our product.