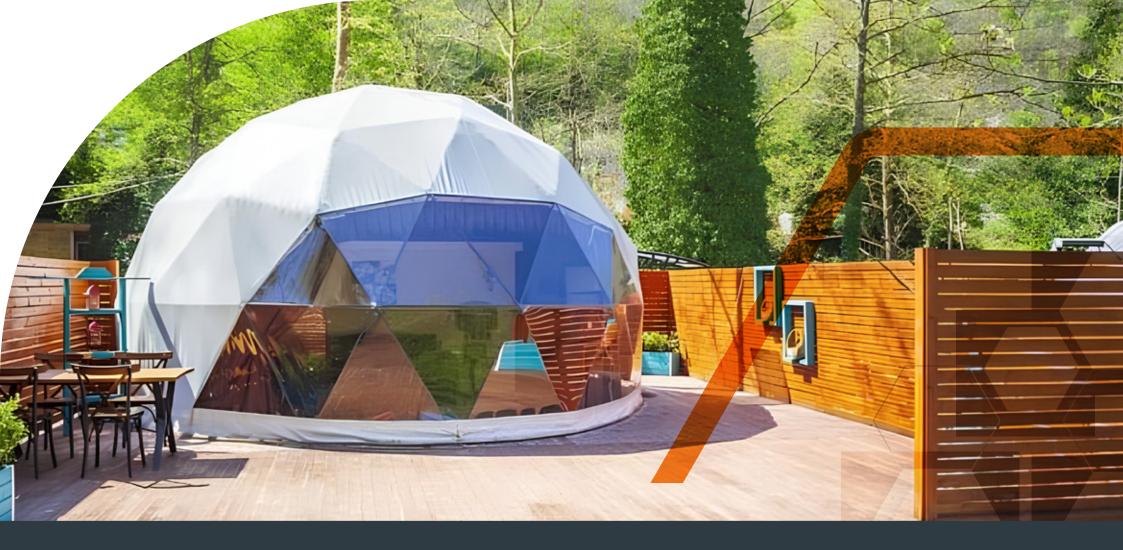

## **GLOBE DOME GLAMPING**

It's 300 times more durable than glass. It's a crystal-clear dome that integrates perfectly with the surroundings. It's a crystal-clear dome that blends perfectly with the environment. Imported, transparent, pentagonal and hexagonal solid polycarbonate materials are used in thicknesses of 2mm, 3mm, or 4mm, depending on the dome dimensions. It comes with a 10-year color retention guarantee. Solid polycarbonate has a honeycomb structure and is fastened with 4mm stainless steel screws. Transparent, pentagonal, and hexagonal panels are shatterproof and waterproof. It's resistant to sunlight. Bizofol insulation material, ABBA double-sided aluminum-coated air block material, is used for sound and thermal insulation. The antiallergic fabric can be removed and washed. The door is made from aluminum material with transparent solid glass. Depending on the model, it can be assembled in just one day. It can accommodate a stove, fireplace, and air conditioning.

#### **Product diameters:**

5m diameter 20m2 / 6m diameter 28m2 / 7m diameter 36m2 8m diameter 49m2 / 9m diameter 64m2 / 10m diameter 79m2.

Our product, which you can use either in your garden or at your beach business, stands out with its visual quality.