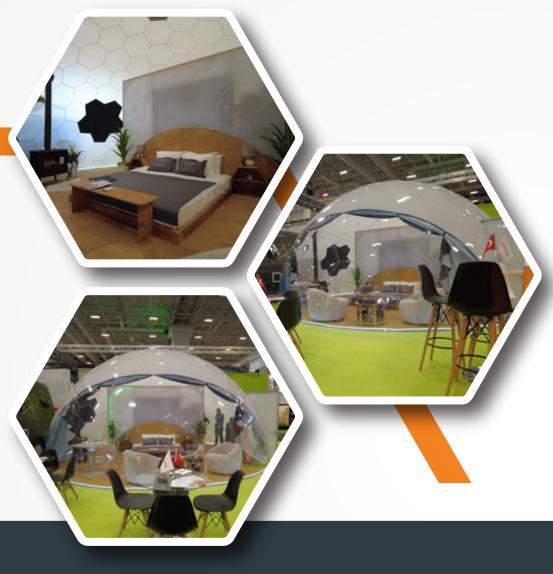

## **GLOBE DOME GLAMPING**

It's 300 times more durable than glass. It's a crystal-clear dome that integrates perfectly with the surroundings. It's a crystal-clear dome that blends perfectly with the environment. Imported, transparent, pentagonal and hexagonal solid polycarbonate materials are used in thicknesses of 2mm, 3mm, or 4mm, depending on the dome dimensions. It comes with a 10-year color retention guarantee. Solid polycarbonate has a honeycomb structure and is fastened with 4mm stainless steel screws. Transparent, pentagonal, and hexagonal panels are shatterproof and waterproof. It's resistant to sunlight. Bizofol insulation material, ABBA double-sided aluminum-coated air block material, is used for sound and thermal insulation. The antiallergic fabric can be removed and washed. The door is made from aluminum material with transparent solid glass. Depending on the model, it can be assembled in just one day. It can accommodate a stove, fireplace, and air conditioning.

#### **Product diameters:**

5m diameter 20m2 / 6m diameter 28m2 / 7m diameter 36m2 8m diameter 49m2 / 9m diameter 64m2 / 10m diameter 79m2.

Our product, which you can use either in your garden or at your beach business, stands out with its visual quality.