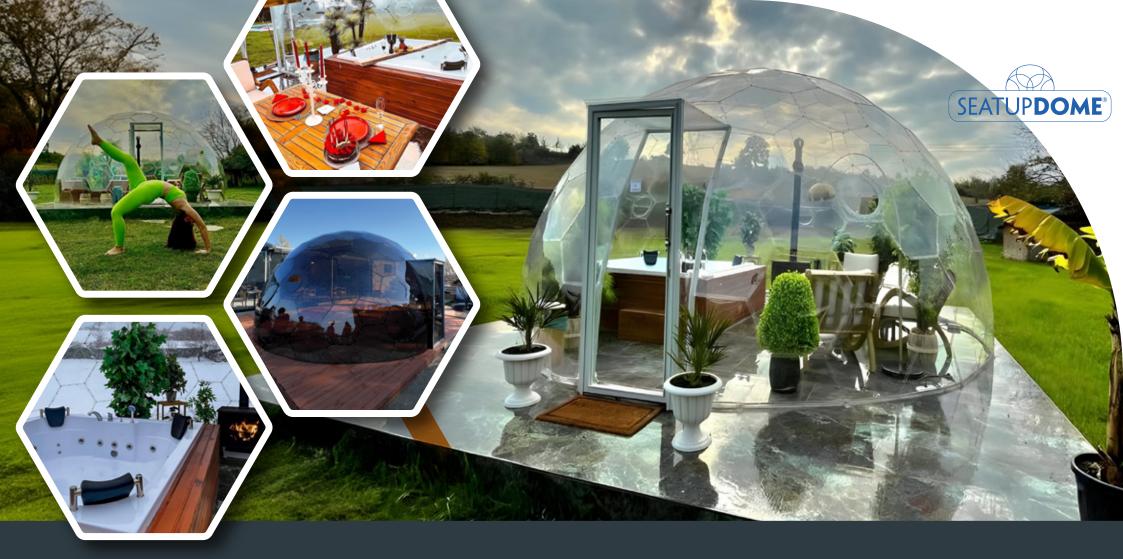

**Geodesic Dome** 

Globe Dome

**Globe Tunnel Dome** 

Globe Dome Glamping

Ndome Glamping

#### For maintenance: Requires minimal maintenance.

To keep it in good condition: You can ensure it stays clean by washing the inside and outside with water and wiping it with a microfiber cloth.

Can be used in various applications. Restaurant, cafe, weddings (with attention to social distancing), Winter garden, veranda, play area for children, pool, jacuzzi, garden gym, yoga studio, outdoor photo studio.

## **GLOBE DOME GLAMPING**

It's 300 times more durable than glass. It's a crystal-clear dome that integrates perfectly with the surroundings. It's a crystal-clear dome that blends perfectly with the environment. Imported, transparent, pentagonal and hexagonal solid polycarbonate materials are used in thicknesses of 2mm, 3mm, or 4mm, depending on the dome dimensions. It comes with a 10-year color retention guarantee. Solid polycarbonate has a honeycomb structure and is fastened with 4mm stainless steel screws. Transparent, pentagonal, and hexagonal panels are shatterproof and waterproof. It's resistant to sunlight. Bizofol insulation material, ABBA double-sided aluminum-coated air block material, is used for sound and thermal insulation. The antiallergic fabric can be removed and washed. The door is made from aluminum material with transparent solid glass. Depending on the model, it can be assembled in just one day. It can accommodate a stove, fireplace, and air conditioning.