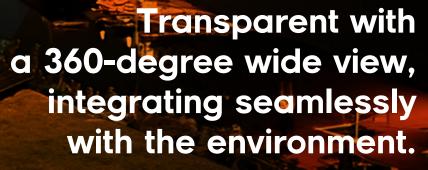

SEATUP**DOME**®

Half-transparent with a wide field of view without detaching from the surroundings