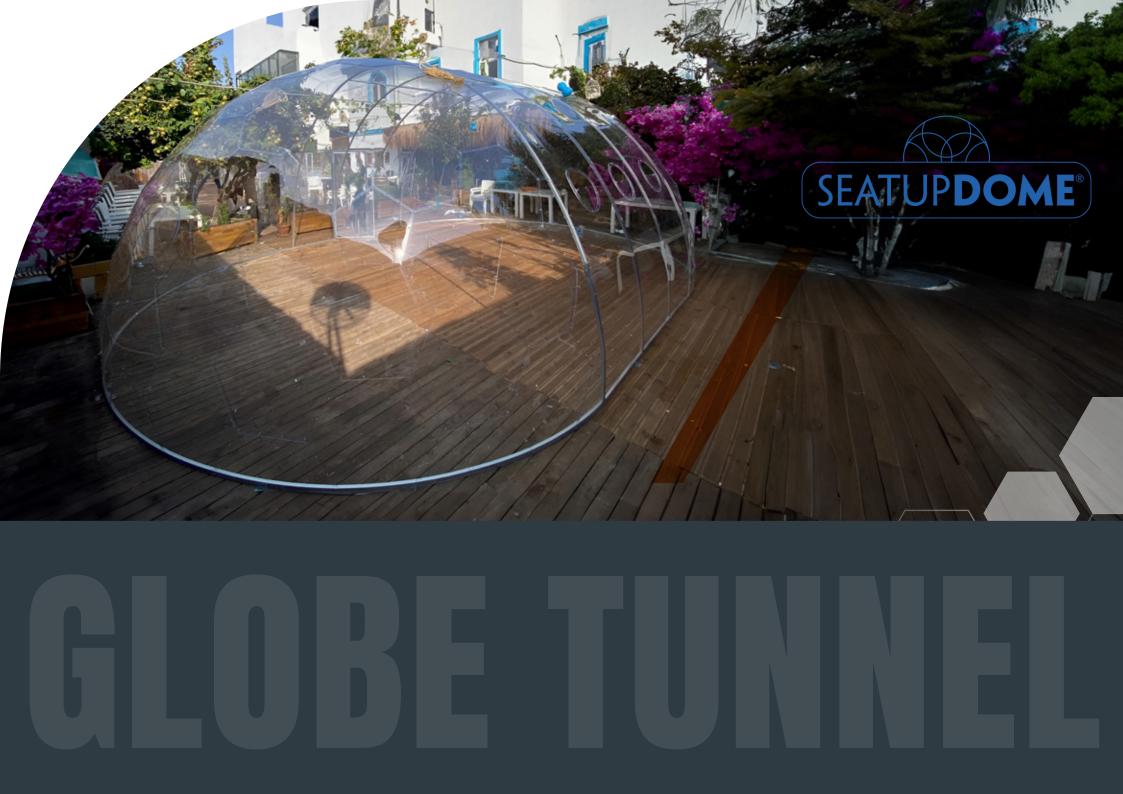

## **GLOBE DOME & GLOBE TUNNEL DOME**

It's 300 times more durable than glass.

It's a crystal-clear dome that blends perfectly with the environment. Imported, transparent, pentagonal and hexagonal solid polycarbonate materials are used in thicknesses of 2mm, 3mm, or 4mm, depending on the dome dimensions. It comes with a 10-year color retention guarantee.

It can be easily removed and reinstalled.

Globe dome product diameters;

3.6m diameter 10m2/ 4m diameter 12.5m2 / 5m diameter 20 m2 / 6m diameter 28 m2 / 7m diameter 35m2

Additionally, the number of windows can be increased upon request. Within an aluminum frame, a solid polycarbonate glass door with a lock is made. A chimney outlet adapter resistant up to 700 degrees for a stove can be made. A canopy made of octopus tent fabric can be provided.